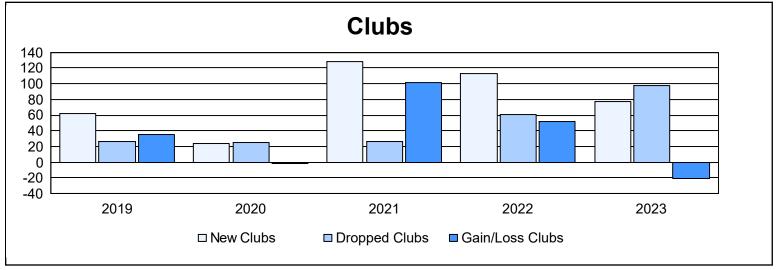

| Year      | New<br>Clubs | Dropped<br>Clubs | Gain/<br>Loss<br>Clubs | New<br>Members | Charter<br>Members | Reinstate<br>Members | Transfer<br>Members | Total<br>Member<br>Added | Total<br>Members<br>Dropped | Gain/<br>Loss<br>Members |
|-----------|--------------|------------------|------------------------|----------------|--------------------|----------------------|---------------------|--------------------------|-----------------------------|--------------------------|
| 2018-2019 | 62           | 27               | 35                     | 1,718          | 1,672              | 394                  | 41                  | 3,825                    | 3,936                       | -111                     |
| 2019-2020 | 24           | 25               | -1                     | 1,280          | 1,008              | 209                  | 213                 | 2,710                    | 4,227                       | -1,517                   |
| 2020-2021 | 128          | 27               | 101                    | 2,735          | 3,225              | 245                  | 75                  | 6,280                    | 4,073                       | 2,207                    |
| 2021-2022 | 113          | 61               | 52                     | 3,336          | 2,957              | 333                  | 72                  | 6,698                    | 4,873                       | 1,825                    |
| 2022-2023 | 77           | 98               | -21                    | 2,834          | 2,629              | 296                  | 83                  | 5,842                    | 4,913                       | 929                      |
| Average   | 81           | 48               | 33                     | 2,381          | 2,298              | 295                  | 97                  | 5,071                    | 4,404                       | 667                      |