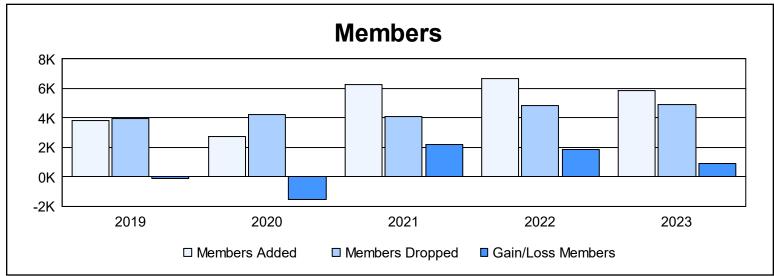

| Year      | New<br>Clubs | Dropped<br>Clubs | Gain/<br>Loss<br>Clubs | New<br>Members | Charter<br>Members | Reinstate<br>Members | Transfer<br>Members | Total<br>Member<br>Added | Total<br>Members<br>Dropped | Gain/<br>Loss<br>Members |
|-----------|--------------|------------------|------------------------|----------------|--------------------|----------------------|---------------------|--------------------------|-----------------------------|--------------------------|
| 2018-2019 | 62           | 27               | 35                     | 1,718          | 1,672              | 394                  | 41                  | 3,825                    | 3,936                       | -111                     |
| 2019-2020 | 24           | 25               | -1                     | 1,280          | 1,008              | 209                  | 213                 | 2,710                    | 4,227                       | -1,517                   |
| 2020-2021 | 128          | 27               | 101                    | 2,735          | 3,225              | 245                  | 75                  | 6,280                    | 4,073                       | 2,207                    |
| 2021-2022 | 113          | 61               | 52                     | 3,336          | 2,957              | 333                  | 72                  | 6,698                    | 4,873                       | 1,825                    |
| 2022-2023 | 77           | 98               | -21                    | 2,834          | 2,629              | 296                  | 83                  | 5,842                    | 4,913                       | 929                      |
| Average   | 81           | 48               | 33                     | 2,381          | 2,298              | 295                  | 97                  | 5,071                    | 4,404                       | 667                      |